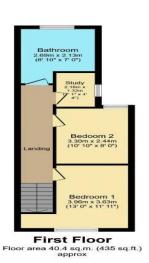

## Malvern Road Hornchurch, RM11 1BG

Edward Chase is delighted to present to the residential lettings market this large 3 bedroom house located in Hornchurch, RM11. This property is in a prime location being a short walk to local amenities, schooling, Queens hospital & Romford Station. We feel this property would be an ideal selection for growing families or professional sharers searching for size, comfort, and convenience. This property has several key features such as: - 3-bedroom house - Large rear garden - Storage shed - Street permit parking - Through lounge - Spacious kitchen - White goods included as seen - Second reception room - Semi detached with side entrance - Double glazed windows - First floor bathroom - Combination boiler - Storage - Property rented unfurnished To view this property please contact Edward Chase today. Lettings Edward Chase estate agents offer a bespoke, professional, ARLA accredited Lettings & Management service. If you would like a free property

- ➤ A Three Bedroom Two Reception Semi Detached House In Hornchurch, RM11
- Property Has 3 Bedrooms on First Floor With A Family Sized Bathroom
- Street Permit Parking With Large Rear Garden
- Superb Location With Ample Schooling & Amenities
- Combination Boiler, Double Glazed Windows Throughout & Storage
- Ground Floor Has Through Lounge, Kitchen & Second Reception