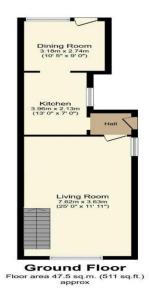

## Malvern Road Hornchurch, RM11 1BG

Edward Chase is delighted to present to the residential lettings market this large 3 bedroom house located in Hornchurch, RM11. This property is in a prime location being a short walk to local amenities, schooling, Queens hospital & Romford Station. We feel this property would be an ideal selection for growing families or professional sharers searching for size, comfort, and convenience. This property has several key features such as: - 3-bedroom house - Large rear garden - Storage shed - Street permit parking - Through lounge - Spacious kitchen - White goods included as seen - Second reception room - Semi detached with side entrance - Double glazed windows - First floor bathroom - Combination boiler - Storage - Property rented unfurnished To view this property please contact Edward Chase today. Lettings Edward Chase estate agents offer a bespoke, professional, ARLA accredited Lettings & Management service. If you would like a free property

- ➤ A Three Bedroom Two Reception Semi Detached House In Hornchurch, RM11
- Property Has 3 Bedrooms on First Floor With A Family Sized Bathroom
- Street Permit Parking With Large Rear Garden
- Superb Location With Ample Schooling & Amenities
- Combination Boiler, Double Glazed Windows Throughout & Storage
- Ground Floor Has Through Lounge, Kitchen & Second Reception